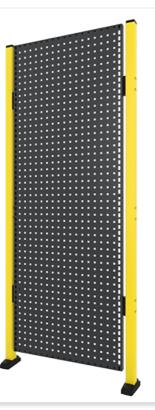

The X-Guard Tool Panel offers a convenient storage solution for keeping tools and accessories within reach in machine guarding environments. Available in 700 mm width and heights of 1900 and 2200 mm, it integrates seamlessly with X-Guard and comes in RAL 9011.

The X-Guard Tool Panel is a practical addition to machine guarding systems, providing easy access to tools and accessories needed for efficient machine operation. Designed for industrial environments, it helps operators keep essential equipment organized and within reach.

Available in a 700 mm width with heights of 1900 mm and 2200 mm, the tool panel integrates seamlessly with X-Guard systems. Its RAL 9011 finish ensures a durable and professional appearance.

A wide range of accessories is available to customize the panel for different storage needs, making it adaptable to various workspaces. Whether in manufacturing, maintenance, or production environments, the X-Guard Tool Panel enhances workflow efficiency and industrial safety.