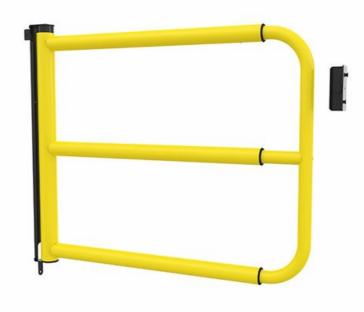

delivered complete and pre-assembled in a specially adapted packaging. It is easy to attach to the posts in the X-Rail range and can be used with right or left hinging. The gate meets the requirements for use as fall protection. To attract attention and be clearly distinguishable from the guard railing, the gate is painted in a highlight colour. To prevent pinching, infill pieces are available as accessories to

create space between the gate and the guard railing, for example in connection in an internal corner.

#### **ARTICLES / DESCRIPTION**

**T01-50** X-Rail self-closing swing gate COLOR

Zinc Yellow (RAL 1018)