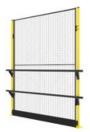

## Height 1400 mm with panel

Our X-Rail fall protection system can be used as an edge protection for mezzanine floors. The system is a modification of our X-Guard range and therefore the system can fill dual purposes, mezzanin...

### Height 2300 mm with panel

Our X-Rail fall protection system can be used as an edge protection for mezzanine floors. The system is a modification of our X-Guard range and therefore the system can fill dual purposes, mezzanin...