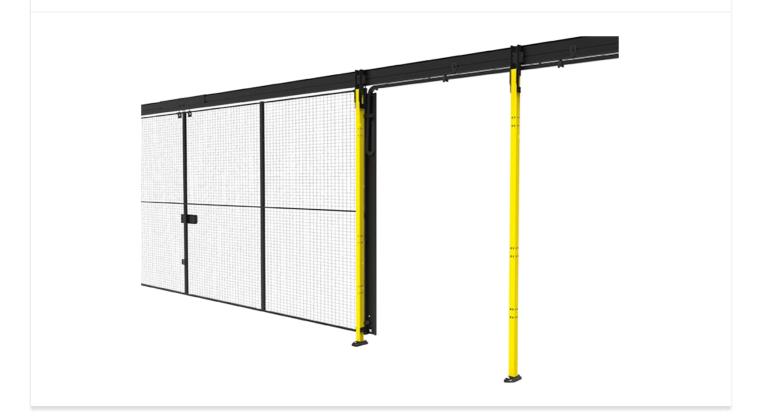

## Flexible cable chain for sliding doors

The X-Guard sliding door cable kit provides a smart solution for delivering power to movable doors, ideal for interlock switches. Designed for double sliding doors with or without an overhead rail, it enhances industrial safety in machine guarding systems.

The X-Guard sliding door cable kit is an elegant and practical solution for supplying power to movable doors, particularly when an interlock switch or other electrical components are needed. Specifically designed for **double sliding doors with center lock**, it works seamlessly with or without an overhead rail—ideal in situations where a fixed post for cabling is unavailable.