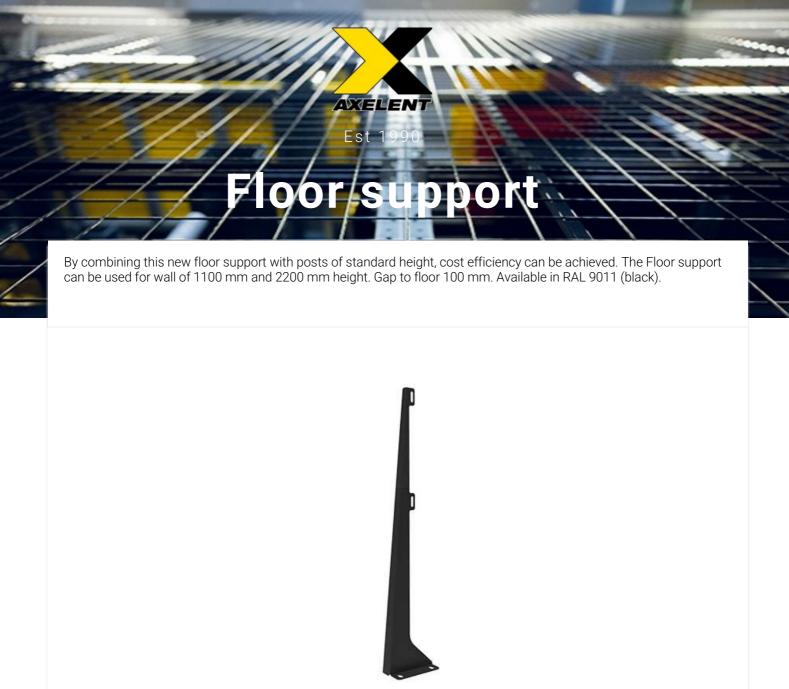

## Models

| ARTICLES / DESCRI | PTION    | HEIGHT (MM) | GAP TO FLOOR (MM) |
|-------------------|----------|-------------|-------------------|
|                   | P3101-82 | 825         | 100               |