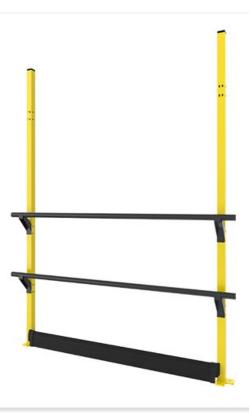

Our X-Rail fall protection system can be used as an edge protection for mezzanine floors. The system is a modification of our X-Guard range and therefore the system can fill dual purposes, mezzanine protection and machine guarding.

X-Rail 2300 mm can be used either without panels or with X-Guard Classic panels - mesh, plastic, and sheet metal.

Note! If no panel is used between the posts – Handrail, Knee rail and kick plate are used. If a panel is used between the posts, only the handrail and kickplate is mandatory.

# Posts 50x50mm 1 articles

| ARTICLES / DESCRIPTION | HEIGHT (MM) | COLOR                  |
|------------------------|-------------|------------------------|
| P1170-230              | 2300        | Zinc Yellow (RAL 1018) |