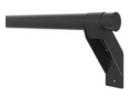

### Handrail

Available in length to fit panels with the width 1000 mm and 1500 mm. For other widths of panels, the handrail needs to be adjusted in length by being cut in place during assembly. Brackets for pla...

7 articles