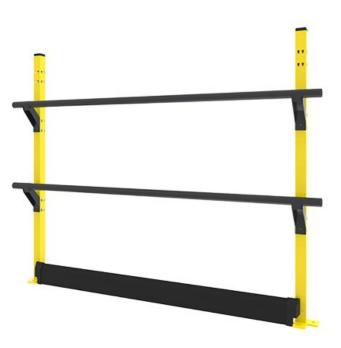

Our X-Rail fall protection system can be used as an edge protection for mezzanine floors. The system is a modification of our X-Guard range and therefore the system can fill dual purposes, mezzanine protection and machine guarding.

X-Rail 1400 mm can be used either without panels or with X-Guard Classic mesh panels.

Note! If no panel is used between the posts – Handrail, Knee rail and kick plate are used. If a panel is used between the posts, only the handrail and kickplate is mandatory.

# Posts 50x50mm 1 articles

| ARTICLES / DESCRIPTION | HEIGHT (MM) | COLOR                  |
|------------------------|-------------|------------------------|
| P1170-140              | 1400        | Zinc Yellow (RAL 1018) |