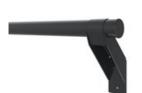

#### Handrail

Available in length to fit panels with the width 1000 mm and 1500 mm. For other widths of panels, the handrail needs to be adjusted in length by being cut in place during assembly. Brackets for pla...